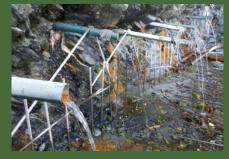

## Retaining Wall, Tunnel

Hualien-Taitung Coastal Highway Slope Drainage, Taiwan

Taipei National University of the Arts Collapse Recovery, Taiwan

Remedial works, Nangang retaining wall, Taiwan

Kaohsiung Mass Rapid Transit Tunnel Drainage, Taiwan

Wenquan Road Retaining Wall Drainage, Taiwan

Hualien ruigang highway disaster restoration, Fuxing tunnel, west coast highway