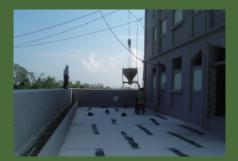

## Retaining Wall, Tunnel

Hualien-Taitung Coastal Highway Slope Drainage, Taiwan

Taipei National University of the Arts Collapse Recovery, Taiwan

Remedial works, Nangang retaining wall, Taiwan

Kaohsiung Mass Rapid Transit Tunnel Drainage, Taiwan

Wenquan Road Retaining Wall Drainage, Taiwan

Hualien ruigang highway disaster restoration, Fuxing tunnel, west coast highway