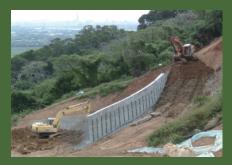

## Retaining Wall, Tunnel

Hualien-Taitung Coastal Highway Slope Drainage, Taiwan

Taipei National University of the Arts Collapse Recovery, Taiwan

Remedial works, Nangang retaining wall, Taiwan

Kaohsiung Mass Rapid Transit Tunnel Drainage, Taiwan

Wenquan Road Retaining Wall Drainage, Taiwan

Hualien ruigang highway disaster restoration, Fuxing tunnel, west coast highway