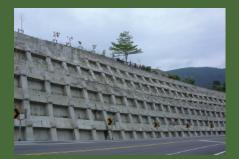

## Retaining Wall, Tunnel

Hualien-Taitung Coastal Highway Slope Drainage, Taiwan

Taipei National University of the Arts Collapse Recovery, Taiwan

Remedial works, Nangang retaining wall, Taiwan

Kaohsiung Mass Rapid Transit Tunnel Drainage, Taiwan

Wenquan Road Retaining Wall Drainage, Taiwan

Hualien ruigang highway disaster restoration, Fuxing tunnel, west coast highway