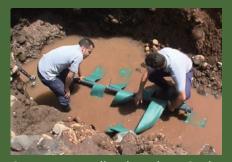

## Retaining Wall, Tunnel

Hualien-Taitung Coastal Highway Slope Drainage, Taiwan

Taipei National University of the Arts Collapse Recovery, Taiwan

Remedial works, Nangang retaining wall, Taiwan

Kaohsiung Mass Rapid Transit Tunnel Drainage, Taiwan

Wenquan Road Retaining Wall Drainage, Taiwan

Hualien ruigang highway disaster restoration, Fuxing tunnel, west coast highway