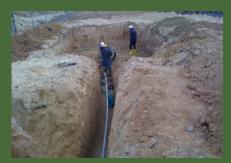

## Retaining Wall, Tunnel

Hualien-Taitung Coastal Highway Slope Drainage, Taiwan

Taipei National University of the Arts Collapse Recovery, Taiwan

Remedial works, Nangang retaining wall, Taiwan

Kaohsiung Mass Rapid Transit Tunnel Drainage, Taiwan

Wenquan Road Retaining Wall Drainage, Taiwan

Hualien ruigang highway disaster restoration, Fuxing tunnel, west coast highway