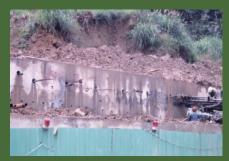

## Retaining Wall, Tunnel

Hualien-Taitung Coastal Highway Slope Drainage, Taiwan

Taipei National University of the Arts Collapse Recovery, Taiwan

Remedial works, Nangang retaining wall, Taiwan

Kaohsiung Mass Rapid Transit Tunnel Drainage, Taiwan

Wenquan Road Retaining Wall Drainage, Taiwan

Hualien ruigang highway disaster restoration, Fuxing tunnel, west coast highway