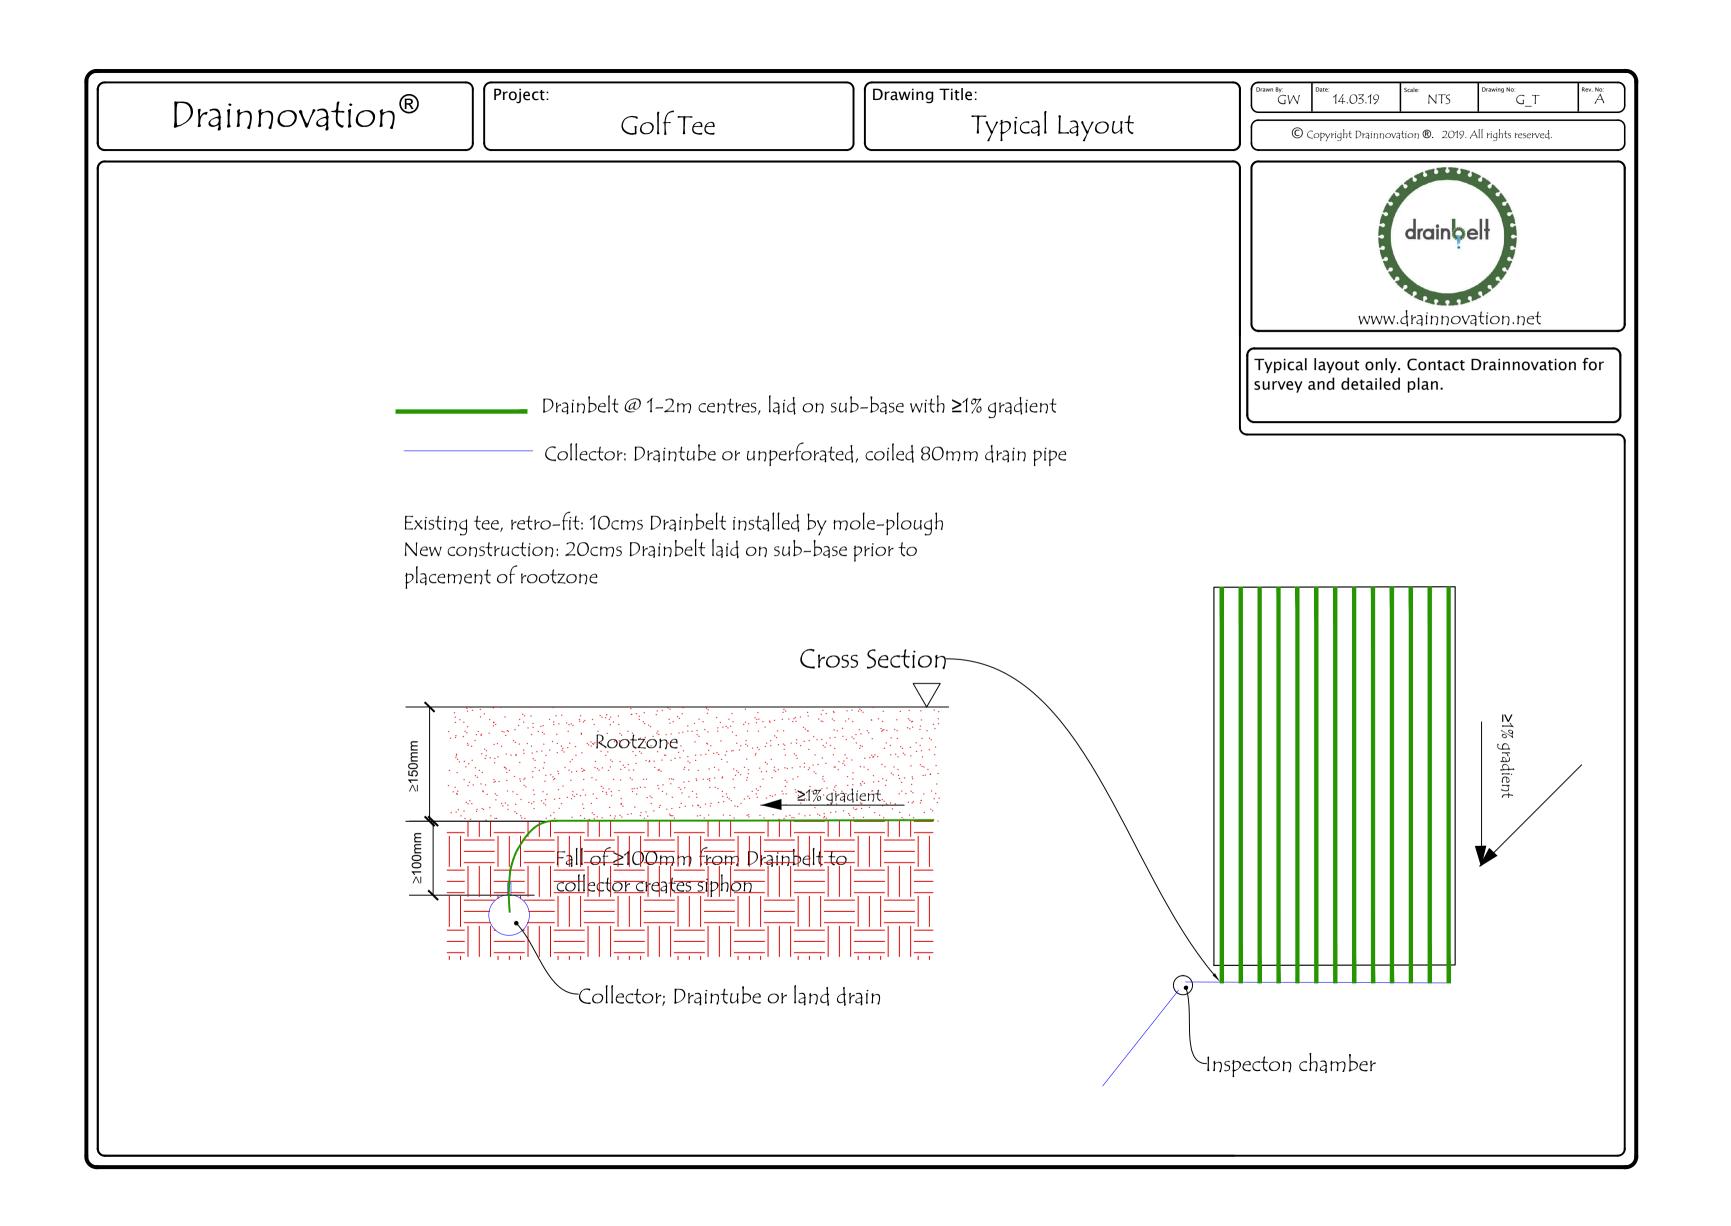

| Drainnovation <sup>®</sup>                                                                                                                                                                                                                                                                          | Project:<br>Existing Golf Green – Retrofit | Drawing Title: Typical Layout    | Drawn By:  Date: 14.03.19  Scale: NTS  Drawing No: A  Rev. No: A  Copyright Drainnovation ®. 2019. All rights reserved. |
|-----------------------------------------------------------------------------------------------------------------------------------------------------------------------------------------------------------------------------------------------------------------------------------------------------|--------------------------------------------|----------------------------------|-------------------------------------------------------------------------------------------------------------------------|
| 10cms. Drainbelt @ 1-1.5m centres, installed by mole-plough to 350-450mm depth Plain unperforated pipe to ditch, pond, lake, drain, soakaway  Due to capillary and siphonic action, great depth is not required so Prainbelt can usually be installed above the depth of existing irrigation pipes. |                                            |                                  | draincelt  www.drainnovation.net  Typical layout only. Contact Drainnovation for survey and detailed plan.              |
| Inspecton chamber                                                                                                                                                                                                                                                                                   | Drainbelt                                  | Inspecton chamber  Cross Section | Fall of ≥100mm from Drainbelt to collector creates siphon                                                               |