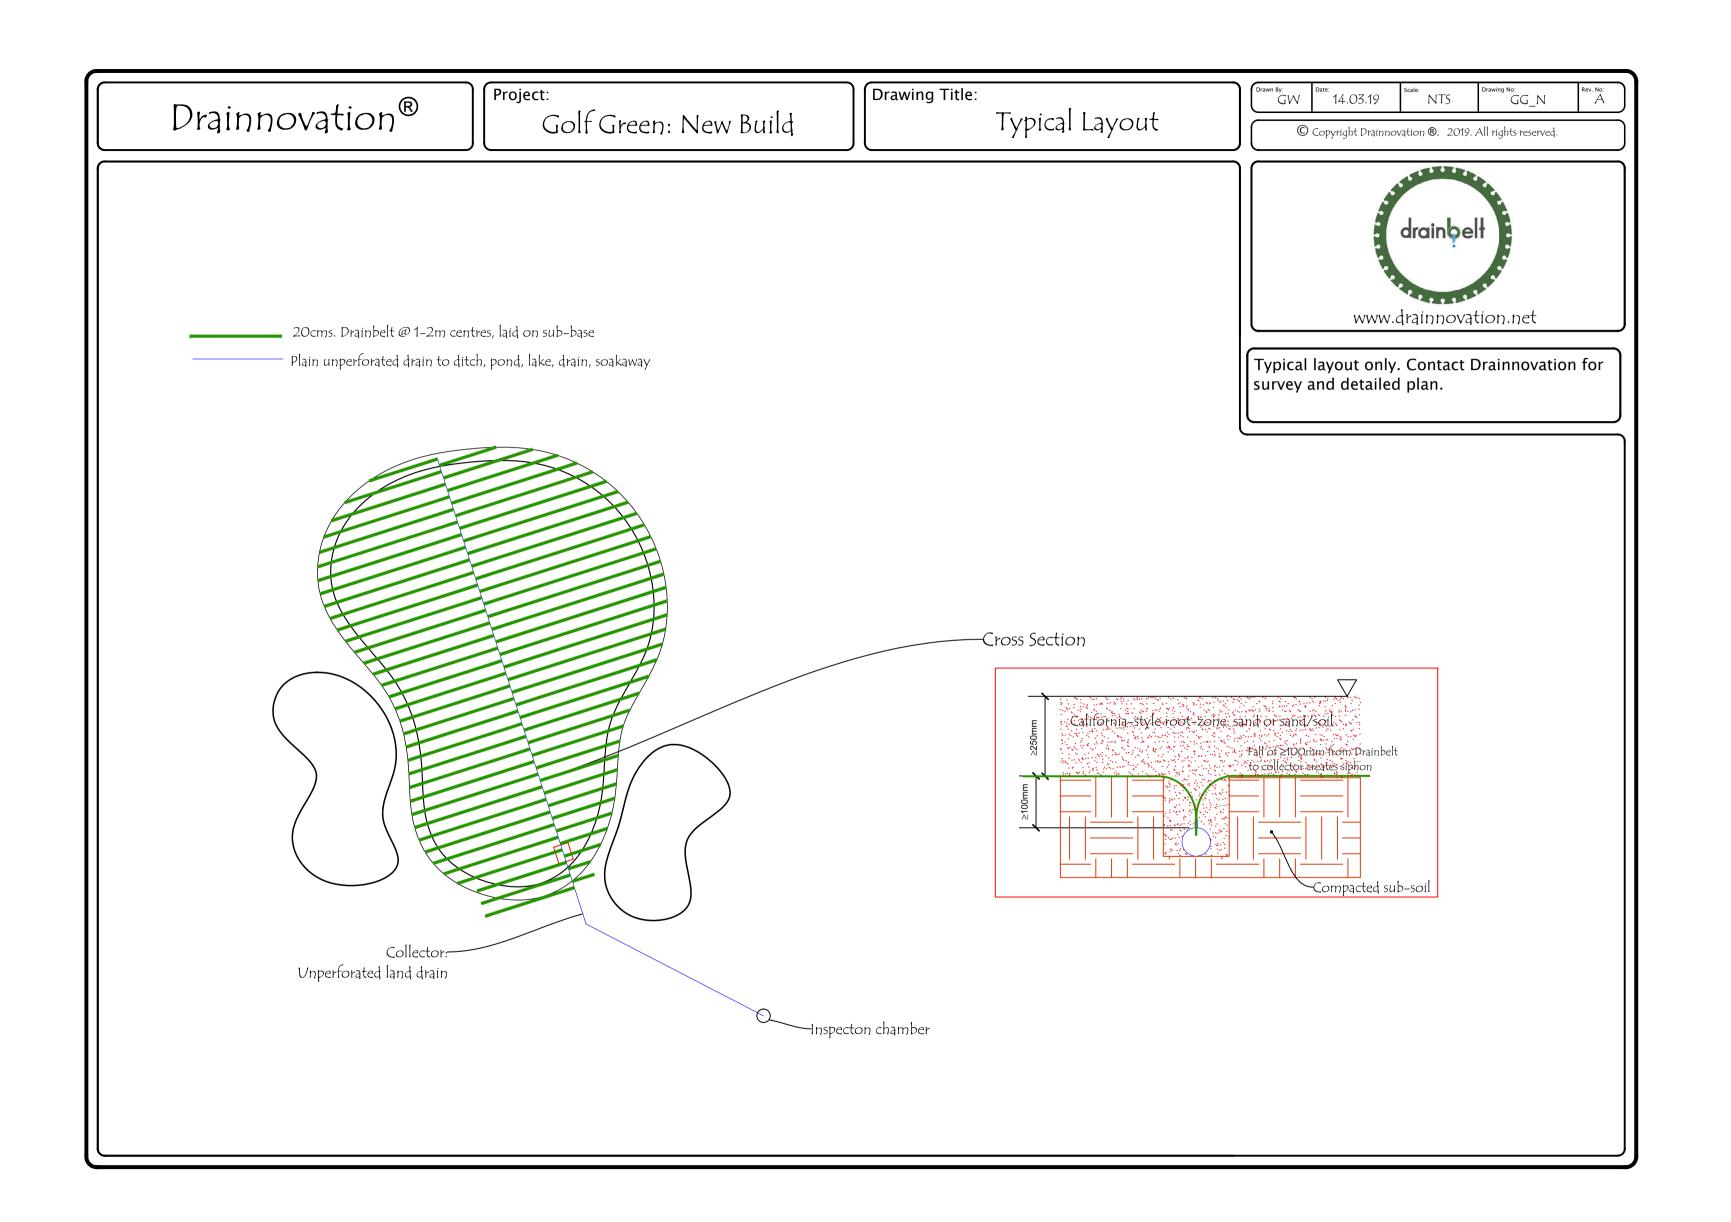

| Drainnovation <sup>®</sup>                                                                                                                                                                                                                                                                          | Project:<br>Existing Golf Green – Retrofit | Drawing Title: Typical Layout    | Drawn By:  Date: 14.03.19  Scale: NTS  Drawing No: A  Rev. No: A  Copyright Drainnovation ®. 2019. All rights reserved. |
|-----------------------------------------------------------------------------------------------------------------------------------------------------------------------------------------------------------------------------------------------------------------------------------------------------|--------------------------------------------|----------------------------------|-------------------------------------------------------------------------------------------------------------------------|
| 10cms. Drainbelt @ 1-1.5m centres, installed by mole-plough to 350-450mm depth Plain unperforated pipe to ditch, pond, lake, drain, soakaway  Due to capillary and siphonic action, great depth is not required so Prainbelt can usually be installed above the depth of existing irrigation pipes. |                                            |                                  | draincelt  www.drainnovation.net  Typical layout only. Contact Drainnovation for survey and detailed plan.              |
| Inspecton chamber                                                                                                                                                                                                                                                                                   | Drainbelt                                  | Inspecton chamber  Cross Section | Fall of ≥100mm from Drainbelt to collector creates siphon                                                               |