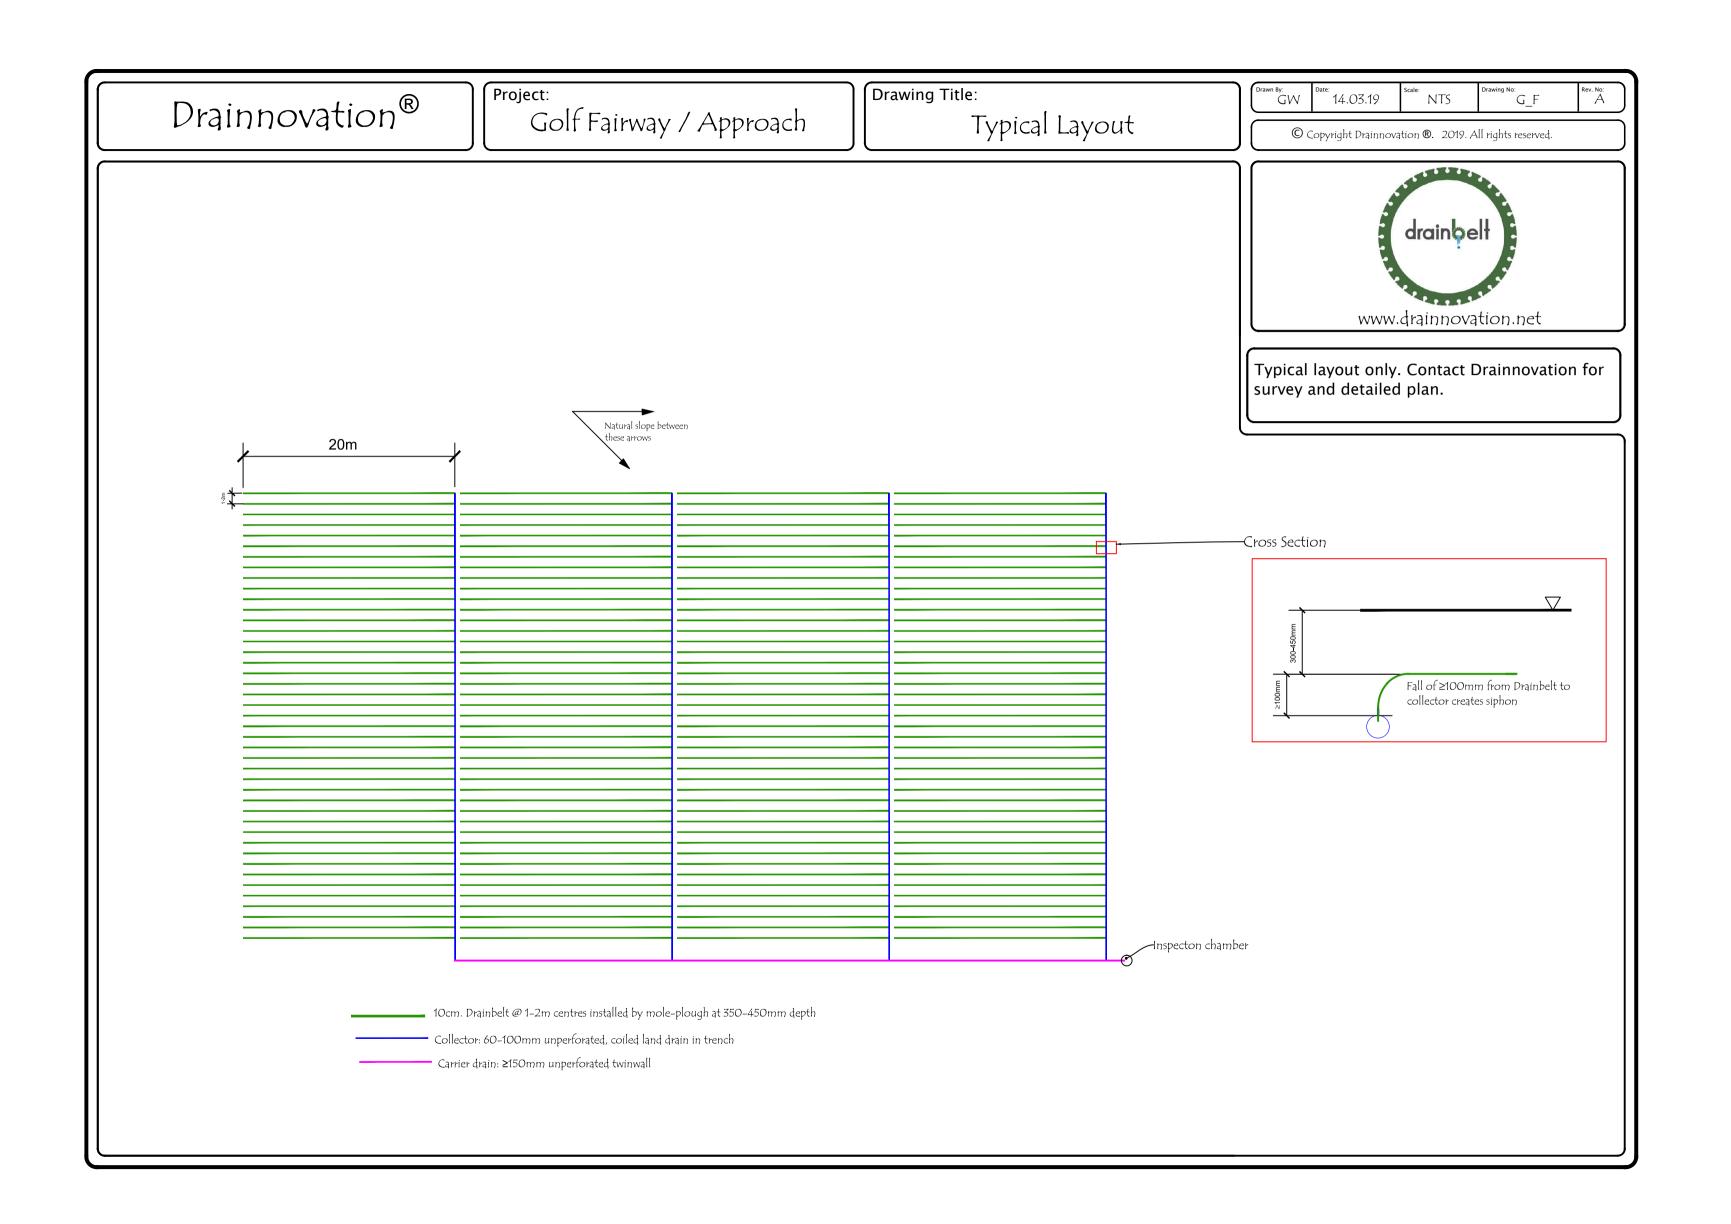

| Drainnovation <sup>®</sup>                                                                                                                                                                                                                                                                          | Project:<br>Existing Golf Green – Retrofit | Drawing Title: Typical Layout    | Drawn By:  Date: 14.03.19  Scale: NTS  Drawing No: A  Rev. No: A  Copyright Drainnovation ®. 2019. All rights reserved. |
|-----------------------------------------------------------------------------------------------------------------------------------------------------------------------------------------------------------------------------------------------------------------------------------------------------|--------------------------------------------|----------------------------------|-------------------------------------------------------------------------------------------------------------------------|
| 10cms. Drainbelt @ 1-1.5m centres, installed by mole-plough to 350-450mm depth Plain unperforated pipe to ditch, pond, lake, drain, soakaway  Due to capillary and siphonic action, great depth is not required so Prainbelt can usually be installed above the depth of existing irrigation pipes. |                                            |                                  | draincelt  www.drainnovation.net  Typical layout only. Contact Drainnovation for survey and detailed plan.              |
| Inspecton chamber                                                                                                                                                                                                                                                                                   | Drainbelt                                  | Inspecton chamber  Cross Section | Fall of ≥100mm from Drainbelt to collector creates siphon                                                               |