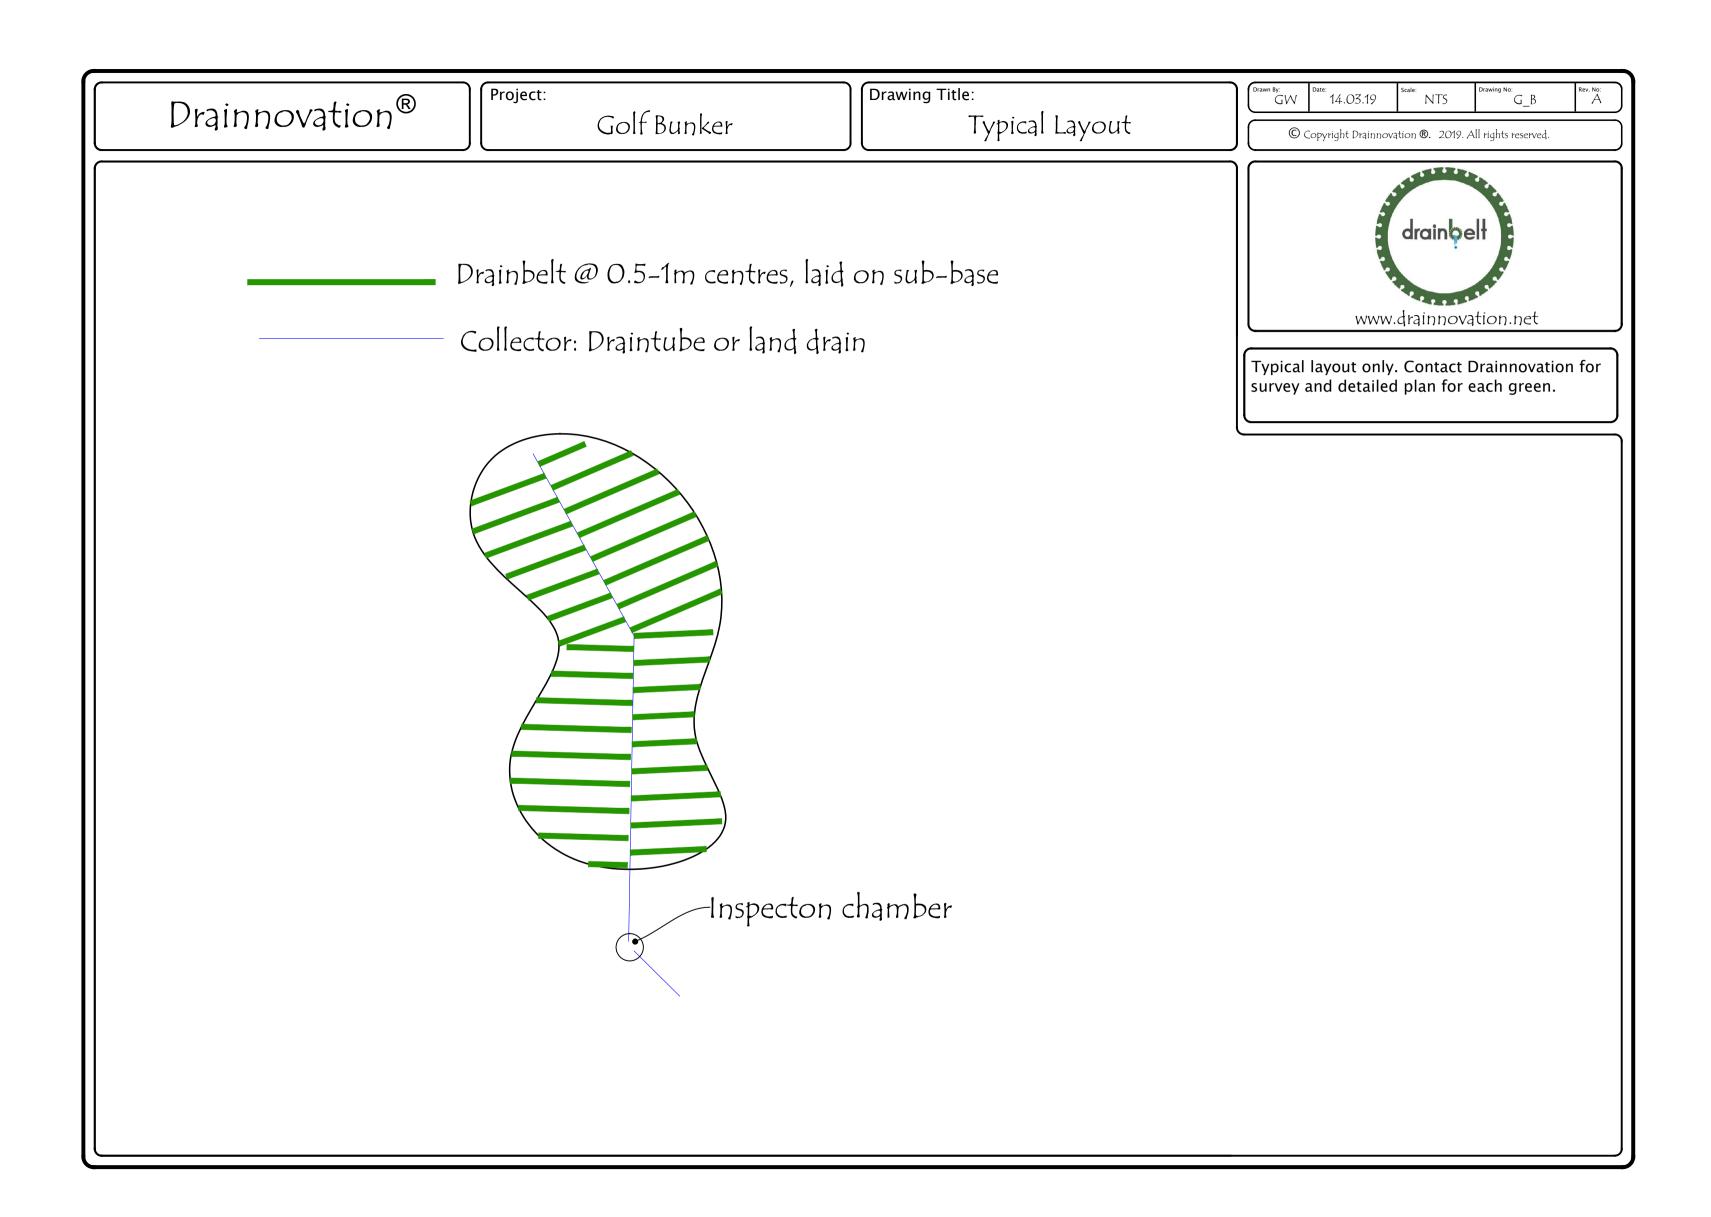

| Drainnovation <sup>®</sup>                                                                                                                                                                                                                                                                          | Project:<br>Existing Golf Green – Retrofit | Drawing Title: Typical Layout    | Drawn By:  Date: 14.03.19  Scale: NTS  Drawing No: A  Rev. No: A  Copyright Drainnovation ®. 2019. All rights reserved. |
|-----------------------------------------------------------------------------------------------------------------------------------------------------------------------------------------------------------------------------------------------------------------------------------------------------|--------------------------------------------|----------------------------------|-------------------------------------------------------------------------------------------------------------------------|
| 10cms. Drainbelt @ 1-1.5m centres, installed by mole-plough to 350-450mm depth Plain unperforated pipe to ditch, pond, lake, drain, soakaway  Due to capillary and siphonic action, great depth is not required so Prainbelt can usually be installed above the depth of existing irrigation pipes. |                                            |                                  | draincelt  www.drainnovation.net  Typical layout only. Contact Drainnovation for survey and detailed plan.              |
| Inspecton chamber                                                                                                                                                                                                                                                                                   | Drainbelt                                  | Inspecton chamber  Cross Section | Fall of ≥100mm from Drainbelt to collector creates siphon                                                               |